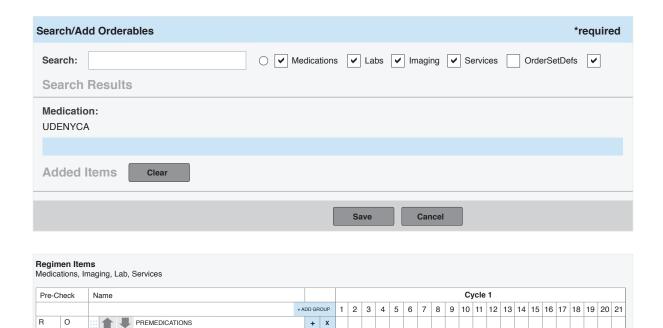

## MODIFYING AN EXISTING TREATMENT REGIMEN

- Access Treatment Regimen
- Navigate to Search/Add Orderables
- Enter product name (UDENYCA™ [pegfilgrastim-cbqv])
- Highlight UDENYCA in Search Results

1 D1 C1 D2 C1 D3 C1 D4 C1 D5 C1 D6 C1 D7 C1 D8 C1 D9 C1 D7 C1 D8 C1 D9 C1 D1 D10 D11 D12 D13 D14 D15 D16 D17 D18 D19 D20 D21

X C1D1 C1 D2 C1 D3 C1 D4 C1 D5 C1 D6 C1 D7 C1 D8 C1 D9 C1 D1 D10 D11 D12 D13 D14 D15 D16 D17 D18 D19 D20 D21