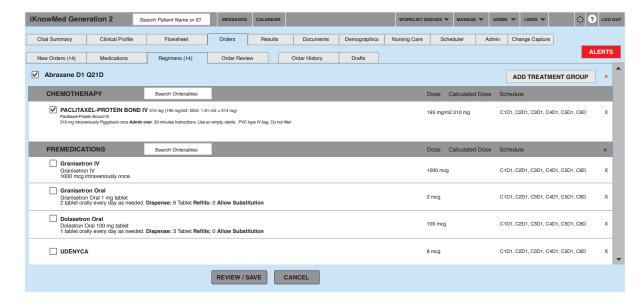

## ACCESSING AND USING A TREATMENT REGIMEN

[Rx] Capecitabine Oral 1250 mg/m2 Capecitabine Oral.

From the Patient Chart, select Regimens

[Rx] UDENYCA

- Search Regimens alphabetically using Filter Regimen List
- Select appropriate regimen

**✓** 

• In each section of the regimen, select appropriate therapies by clicking the **checkbox** for the correct combination of therapies