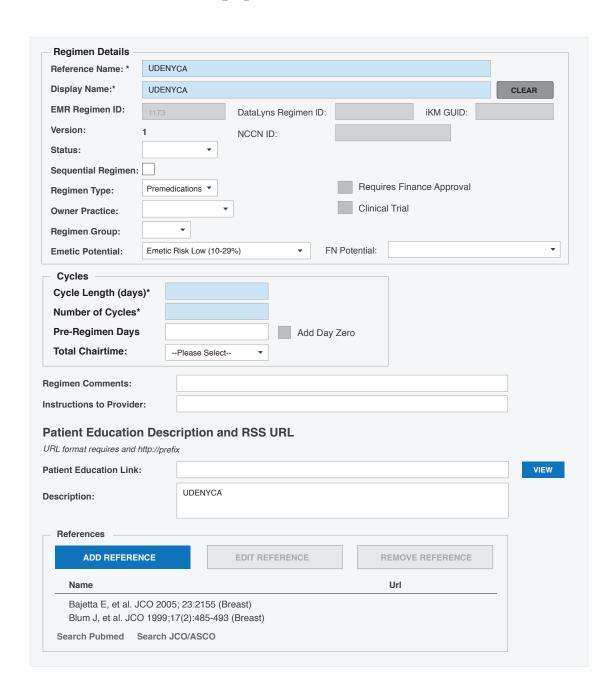

## MODIFYING AN EXISTING TREATMENT REGIMEN

- Access Treatment Regimen
- Navigate to Search/Add Orderables
- Enter product name (UDENYCA™ [pegfilgrastim-cbqv])
- Highlight UDENYCA in Search Results

1 D1 C1 D2 C1 D3 C1 D4 C1 D5 C1 D6 C1 D7 C1 D8 C1 D9 C1 D7 C1 D8 C1 D9 C1 D1 D10 D11 D12 D13 D14 D15 D16 D17 D18 D19 D20 D21

X C1D1 C1 D2 C1 D3 C1 D4 C1 D5 C1 D6 C1 D7 C1 D8 C1 D9 C1 D1 D10 D11 D12 D13 D14 D15 D16 D17 D18 D19 D20 D21